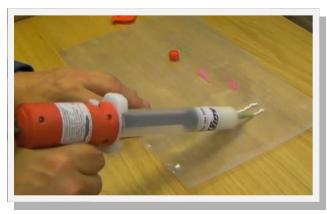

Supplied as a single gun or with barrel, piston and tip kits. Covered by a 1 Year warranty and available direct from stock.

Typical applications include silicone RTV gasket beads, grease with brush tip nozzles, potting small components, applying shots of roach gels or bait pastes, repair work, re-work or field work.

Every gun is supplied with a barrel, piston, tip cap and tip. Kits are supplied with packs of each part.

When the trigger is pressed, the rod moves 1/8" down (3mm) so a shot can be made. Repeat squeezing of the trigger is for making beads.