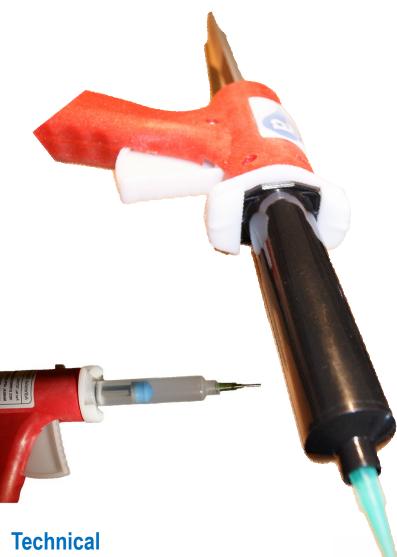

## Manual syringe gun dispenser for glues & pastes

**Adhesives** 

Glues

**Pastes** 

Silicones Solvents

**Paints Grease** 

**Epoxies** 

The SyringeGun hand applicators are ideal for the controlled dispensing of gels, pastes, resins, glues, grease and many other fluids. A reusable dispenser in sizes 10cc, 30cc or 55cc.

Attach a clear, black or amber barrel, twist onto the gun handle, squeeze the trigger for a powerful 7:1 ratio leverage. Makes easy work of thick pastes and the ergonomic design does not wear the hands during use.

Every gun is supplied with a barrel, piston, tip cap and tip. Kits are supplied with packs of each part.

When the trigger is pressed, the rod moves 1/8" down (3mm) so a shot can be made. Repeat squeezing of the trigger is for making beads.

The button on the gun is pressed to easily pull the rod back when changing barrels. The barrel is attached to the gun by bayonet, push and twist for a secure, leak free seal. A small rubber O-ring supports the barrel and ensures a tight fit.