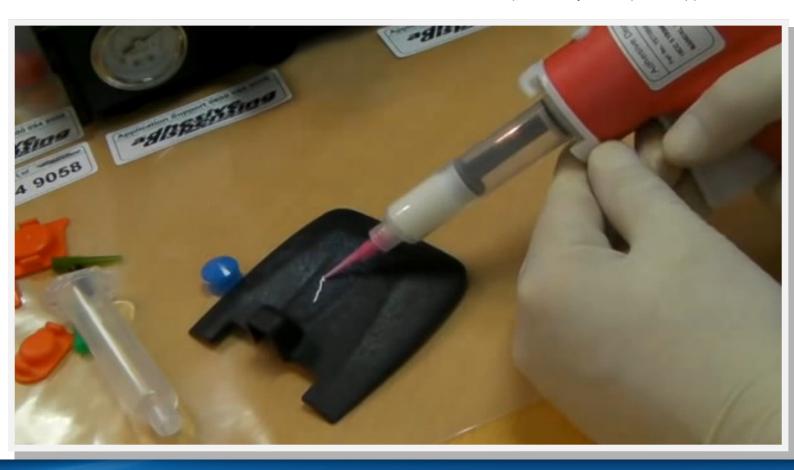

## Manual syringe gun dispenser for glues & pastes

**Adhesives** 

Glues

**Pastes** 

Silicones Solvents

**Paints Grease** 

**Epoxies** 

The SyringeGun hand applicators are ideal for the controlled dispensing of gels, pastes, resins, glues, grease and many other fluids. A reusable dispenser in sizes 10cc, 30cc or 55cc.

Attach a clear, black or amber barrel, twist onto the gun handle, squeeze the trigger for a powerful 7:1 ratio leverage. Makes easy work of thick pastes and the ergonomic design does not wear the hands during use.

Supplied as a single gun or with barrel, piston and tip kits. Covered by a 1 Year warranty and available direct from stock.

Typical applications include silicone RTV gasket beads, grease with brush tip nozzles, potting small components, applying shots of roach gels or bait pastes, repair work, re-work or field work.