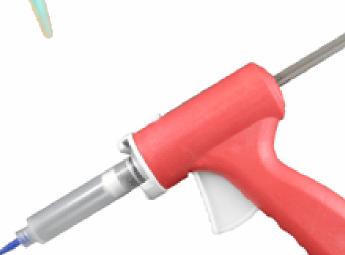

Attach a clear, black or amber barrel, twist onto the gun handle, squeeze the trigger for a powerful 7:1 ratio leverage. Makes easy work of thick pastes and the ergonomic design does not wear the hands during use.

Every gun is supplied with a barrel, piston, tip cap and tip. Kits are supplied with packs of each part.

When the trigger is pressed, the rod moves 1/8" down (3mm) so a shot can be made. Repeat squeezing of the trigger is for making beads.