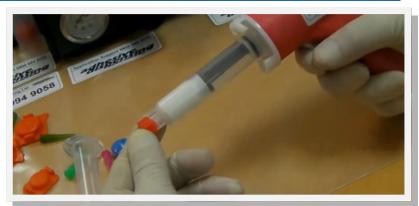

Supplied as a single gun or with barrel, piston and tip kits. Covered by a 1 Year warranty and available direct from stock.

Typical applications include silicone RTV gasket beads, grease with brush tip nozzles, potting small components, applying shots of roach gels or bait pastes, repair work, re-work or field work.

Every gun is supplied with a barrel, piston, tip cap and tip. Kits are supplied with packs of each part.

When the trigger is pressed, the rod moves 1/8" down (3mm) so a shot can be made. Repeat squeezing of the trigger is for making beads.